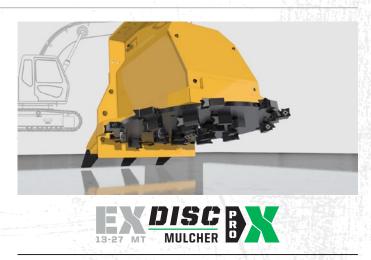

The 13-27MT Excavator Disc Mulcher Pro X is engineered for larger excavators. The powerful hydraulic motor combined with inertia stored in the disc provides all the cutting power you need to get the job done.

- Available cutting widths: 48"
- Cuts up to **10"** diameter brush/trees
- Excavator Size: 13-27 MT

The 4.5-10MT Excavator Drum Mulcher DC Pro X increases the versatility of your excavator and maximizes cut width relative to weight for more productivity per pass. Class leading torque powers through large material quickly.