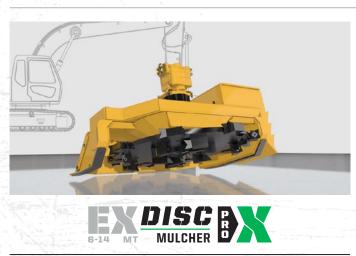

The lightweight 6-14MT Excavator Disc Mulcher Pro X is engineered for constant productivity with a powerful hydraulic motor - ready to obliterate anything in its path without slowing down.

- Available cutting widths: 36"
- Cuts up to **6"** diameter brush/trees
- Excavator Size: 6-14 MT