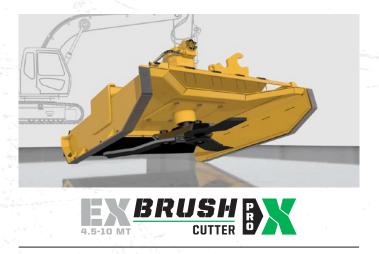

## for excavators.

Ferocious things come in small packages and the 4.5-10MT Excavator Brush Cutter Pro X is no exception. Slice trees and brush quickly with this lightweight brush cutter.

- Available cutting widths: **40**"
- Cuts up to 4" diameter brush/trees
- Excavator Size: 4.5-10 MT