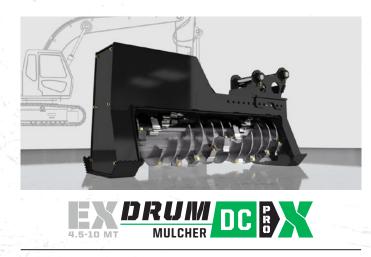

- Available cutting widths: 48"
- Cuts up to **10"** diameter brush/trees
- Excavator Size: 13-27 MT

The 4.5-10MT Excavator Drum Mulcher DC Pro X increases the versatility of your excavator and maximizes cut width relative to weight for more productivity per pass. Class leading torque powers through large material quickly.

- Available cutting widths: 30" | 50"
- Mulches up to 8" diameter brush/trees
- Excavator Size: **4.5-10 MT** | **7-10 MT**