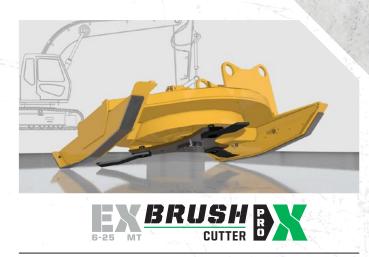

From contractor to private landowner, the 6-25MT Excavator Brush Cutter Pro X gets the job done. Slice trees and brush quickly with this powerful brush cutter.

- Available cutting widths: 50" | 60" | 72"
- Cuts to **10"** diameter brush/trees
- Excavator Size: 6-25 MT | 10-25 MT | 14.5-25 MT